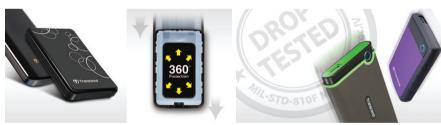

Internal hard drive suspension system (classic models)

Military-grade shock resistance (rugged models)

- Advanced three-stage shock protection system (Rugged models)
- Compatible with both SuperSpeed USB 3.0 and Hi-Speed USB 2.0
- Spacious storage capacity from 500GB to 2TB
- Offers free download of Transcend Elite & RecoveRx
- Three-year limited warranty