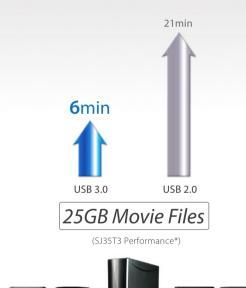

#### www.transcend-info.com

**Rapid Data Transfer** \* Performance varies by capacity, user hardware and system configuration